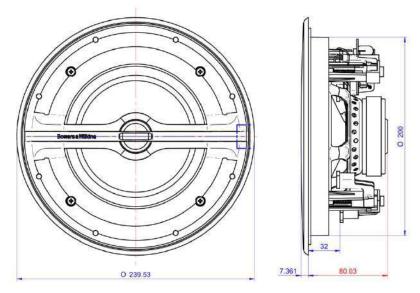

#### CORPORATE BUSINESS KIT









### Bowers & Wilkins



CCM 362
CEILING SPEAKER

## Bowers & Wilkins



AM-1
WALL MOUNTED SPEAKER





## **PREMIUM**

# **BRANDS**











Made in Italy since 1990

# solidsteel





# PROJECTS

HOME THEATER. BACKGROUND MUSIC. ACOUSTIC. 2 CHANNEL SET UP

#### **CRAWFORD RESIDENCE (HOME THEATER)**





#### **CRAWFORD RESIDENCE (HOME THEATER)**



#### **GLOW SKIN UP TOWN BGC**

(BACKGROUND MUSIC)







#### **RIDE REVOLUTION SHANGRILA**

(BACKGROUND MUSIC)





#### KIMBLE RESIDENCE HORIZON HOMES SHANGRILA

(HOME THEATER SYSTEM)





#### **PEREDO RESIDENCE**

(HOME THEATER SYSTEM)



#### **PEREDO RESIDENCE**

(BACKGROUND SYSTEM)



#### **IRIBERRI RESIDENCE**

(2 CHANNEL SYSTEM)



#### **SANTIAGO RESIDENCE**

(HOME THEATER SYSTEM)



BEFORE AFTER ACOUSTIC

#### **OTHER PROJECTS**









## **OUR CLIEN